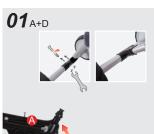

### POINTS FOR ATTENTION:

Read carefully the manual completely before assembling or operating this product.

- · Assembly of this product should be carried out by an adult.
- · Not permitted for use on public roads or highways.
- When an adult is pushing the trike, ensure the child is wearing the seat belt and it is adjusted properly. Never leave your child unattended on this product.
- When a child rides the trike by himself, remove the push bar and the seat belt. Children should always wear an approved safety helmet when riding.
- · Max user weight: 25 kg.