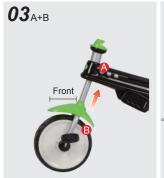

### POINTS FOR ATTENTION:

Read carefully the manual completely before assembling or operating this product.

- · Assembly of this product should be carried out by an adult.
- · Not permitted for use on public roads or highways.
- When an adult is pushing the trike, ensure the child is wearing the seat belt and it is adjusted properly. Never leave your child unattended on this product.
- When a child rides the trike by himself, remove the push bar and the seat belt. Children should always wear an approved safety helmet when riding.
- · Max user weight: 25 kg.