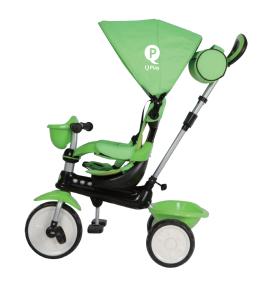

#### **Product specification**

| Category            | Contents            | Category          | Contents                  |
|---------------------|---------------------|-------------------|---------------------------|
| Available age       | 12 months and above | Product<br>weight | 8.4kg                     |
| Max weight          | 25kg                | Product size      | 700 X 470 X980mm          |
| Available<br>height | 70~110cm            | Product material  | IRON ,PP, PVC, PC,ABS,TPR |