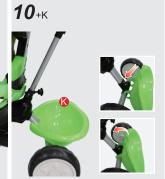

### POINTS FOR ATTENTION:

Read carefully the manual completely before assembling or operating this product.

- · Assembly of this product should be carried out by an adult.
- · Not permitted for use on public roads or highways.
- When an adult is pushing the trike, ensure the child is wearing the seat belt and it is adjusted properly. Never leave your child unattended on this product.
- When a child rides the trike by himself, remove the push bar and the seat belt. Children should always wear an approved safety helmet when riding.
- · Max user weight: 25 kg.