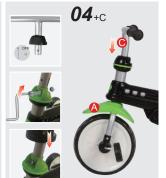

### POINTS FOR ATTENTION:

Read carefully the manual completely before assembling or operating this product.

- · Assembly of this product should be carried out by an adult.
- · Not permitted for use on public roads or highways.
- When an adult is pushing the trike, ensure the child is wearing the seat belt and it is adjusted properly. Never leave your child unattended on this product.
- When a child rides the trike by himself, remove the push bar and the seat belt. Children should always wear an approved safety helmet when riding.
- · Max user weight: 25 kg.