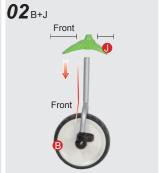

### POINTS FOR ATTENTION:

Read carefully the manual completely before assembling or operating this product.

- · Assembly of this product should be carried out by an adult.
- · Not permitted for use on public roads or highways.
- When an adult is pushing the trike, ensure the child is wearing the seat belt and it is adjusted properly. Never leave your child unattended on this product.
- When a child rides the trike by himself, remove the push bar and the seat belt. Children should always wear an approved safety helmet when riding.
- · Max user weight: 25 kg.