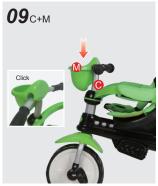

### POINTS FOR ATTENTION:

Read carefully the manual completely before assembling or operating this product.

- · Assembly of this product should be carried out by an adult.
- · Not permitted for use on public roads or highways.
- When an adult is pushing the trike, ensure the child is wearing the seat belt and it is adjusted properly. Never leave your child unattended on this product.
- When a child rides the trike by himself, remove the push bar and the seat belt. Children should always wear an approved safety helmet when riding.
- · Max user weight: 25 kg.