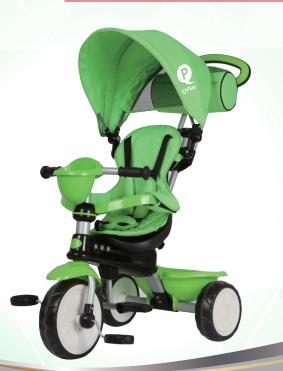

#### **Product specification**

| Category            | Contents            | Category          | Contents                  |
|---------------------|---------------------|-------------------|---------------------------|
| Available age       | 12 months and above | Product<br>weight | 8.4kg                     |
| Max weight          | 25kg                | Product size      | 700 X 470 X980mm          |
| Available<br>height | 70~110cm            | Product material  | IRON ,PP, PVC, PC,ABS,TPR |