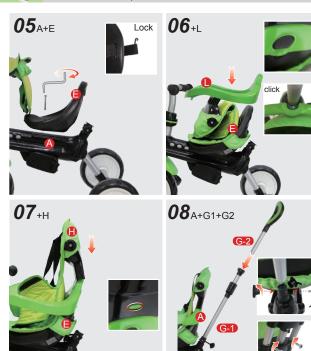

### POINTS FOR ATTENTION:

Read carefully the manual completely before assembling or operating this product.

- · Assembly of this product should be carried out by an adult.
- · Not permitted for use on public roads or highways.
- When an adult is pushing the trike, ensure the child is wearing the seat belt and it is adjusted properly. Never leave your child unattended on this product.
- When a child rides the trike by himself, remove the push bar and the seat belt. Children should always wear an approved safety helmet when riding.
- · Max user weight: 25 kg.