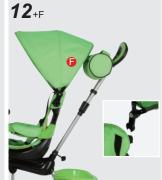

### POINTS FOR ATTENTION:

Read carefully the manual completely before assembling or operating this product.

- · Assembly of this product should be carried out by an adult.
- · Not permitted for use on public roads or highways.
- When an adult is pushing the trike, ensure the child is wearing the seat belt and it is adjusted properly. Never leave your child unattended on this product.
- When a child rides the trike by himself, remove the push bar and the seat belt. Children should always wear an approved safety helmet when riding.
- · Max user weight: 25 kg.