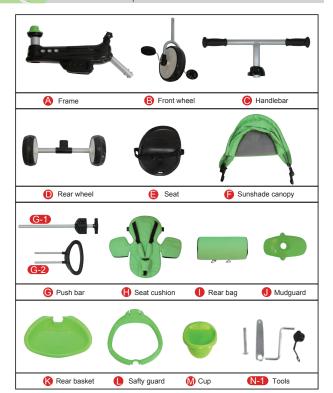

#### **Product specification**

| Category            | Contents            | Category          | Contents                  |
|---------------------|---------------------|-------------------|---------------------------|
| Available age       | 12 months and above | Product<br>weight | 8.4kg                     |
| Max weight          | 25kg                | Product size      | 700 X 470 X980mm          |
| Available<br>height | 70~110cm            | Product material  | IRON ,PP, PVC, PC,ABS,TPR |