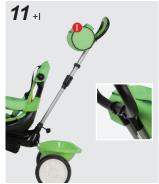

### POINTS FOR ATTENTION:

Read carefully the manual completely before assembling or operating this product.

- · Assembly of this product should be carried out by an adult.
- · Not permitted for use on public roads or highways.
- When an adult is pushing the trike, ensure the child is wearing the seat belt and it is adjusted properly. Never leave your child unattended on this product.
- When a child rides the trike by himself, remove the push bar and the seat belt. Children should always wear an approved safety helmet when riding.
- · Max user weight: 25 kg.