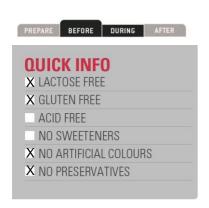

### **INGREDIENTS**

Waxy maize starch, L-citrulline malate, L-tyrosine, plant extracts 8% (green tea, guarana, grapefruit, red and white grapes, apple, black carrot), nucleotide-containing nutritional yeast and yeast extract 4.7%, L-ornithine hydrochloride, taurine, D-ribose 2.5%, partially hydrolysed **whey** protein isolate 2% (CFM Nitro®), acidulant citric acid, choline bitartrate, flavours (apple-raspberry, caffeine), emulsifier sunflower lecithin, zinc lactate, sweetener sucralose.