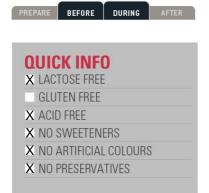

### **INGREDIENTS**

Oat flakes 40%, glucose syrup, invert sugar, praline mass (sugar, hazelnuts, palm and palm kernel oil, soy flour, cacao mass, emulsifier soy lecithin, flavour), macadamia nuts 12%, tigernuts 4% (chufas), non-hydrogenated margarine, lemon juice, salt. May contain traces of other nuts and seeds.