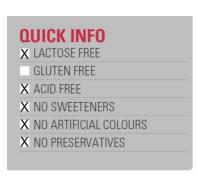

#### **INGREDIENTS**

Oat flakes, glucose-fructose syrup, rice crisps (rice flour, wheat gluten, sugar, wheat malt, glucose, salt), fructose, maltodextrin, glucose, peanuts 7%, rice flour, raisins 3%, wheat starch, almonds 1.5%, sea salt, flavours. May contain traces of other nuts and seeds.