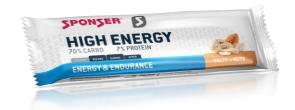

## HIGH ENERGY BAR

#### FLAVOURS/PACKAGING

Salty Nuts
Apricot Vanilla
Banana
Display 30 x 45 g