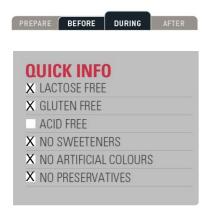

### **ADVANTAGES**

- High tech energy gel with electrolytes, 500 mg of BCAA and 400 mg of taurine
- Resealable, easy dosage and handling
- Without preservatives, lactose and gluten