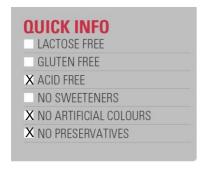

## **ADVANTAGES**

- 15 g protein and only 1.6 g sugar per bar
- crunchy and tasty alternative to protein shakes
- rich in fibres 4.2 g per bar
- no added sugar

# **INGREDIENTS**

**Milk** chocolate coating with sweetener 31% (sweetener maltitols, cocoa butter, whole **milk** powder, cocoa mass, emulsifier **soya** lecithin, flavour), caramel layer 18% (polydextrose [fibres], condensed **milk**, cocoa butter, humectant sorbitol, emulsifier mono- and diglycerides of fatty acids, flavour, salt, colour plain caramel), **milk** protein, collagen hydrolysate, **soya** crisp 9% (**soya** protein, rice flour, **barley** malt extract, salt), humectant glycerol, **soya** protein, coconut fat, flavour, fat-reduced cocoa powder, sunflower oil. May contain traces of **egg**, **nuts** and **peanuts**. Excessive consumption may produce laxative effects.