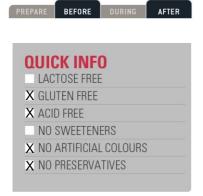

#### **INGREDIENTS**

Protein powders 94% (**milk protein** from cross-flow ultrafiltration, **whey protein** from cross-flow microfiltration, **egg** albumin), flavours, L-leucine 1%, magnesium carbonate, thickeners (guar gum, xanthan), acidulant citric acid, sweeteners (acesulfam K, neotame), vitamins (ascorbic acid, nicotinamide, alpha-tocopheryl acetate, calcium pantothenate, pyridoxine hydrochloride, riboflavin, thiamine mononitrate, folic acid, biotin, cyanocobalamin), antioxidant ascorbic acid. Only 4.0 g lactose in 100 g.