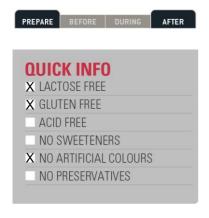

#### **INGREDIENTS**

Water, stabiliser glycerine, fructose, acidulants (lactic acid, citric acid), L-carnitine (4000 mg/100 ml), magnesium carbonate, preservative potassium sorbate, flavour, vitamins (ascorbic acid, pyridoxine hydrochloride, riboflavin, thiamine mononitrate, cyanocobalamin), zinc gluconate, sweeteners (sucralose, sodium saccharin).