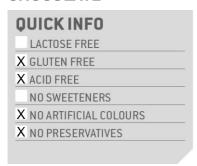

### **INGREDIENTS**

Protein powder 77% (**milk** protein, **egg** albumin, **whey** protein), cocoa powder 9%, fibres 7% (fructo-oligosaccharides, inulin, acacia, guar), caramel powder, L-carnitine tartrate, magnesium carbonate, choline bitartrate, flavours, vitamins (ascorbic acid, nicotinamide, alpha-tocopheryl acetate, calcium pantothenate, pyridoxine hydrochloride, riboflavin, thiamine mononitrate, folic acid, biotin, cyanocobalamin), sweetner sucralose, antioxidant ascorbic acid.