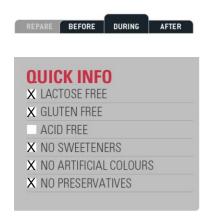

# **ADVANTAGES**

- Multi Carb Formula
- With isomaltulose and trehalose kinds of sugar with low glycemic index
- Enriched with minerals
- No artificial colourings and sweeteners

# **INGREDIENTS**

Glucose, sucrose, fructose, maltodextrin, isomaltulose\* 9.5%, trehalose\*\* 9.5%, acacia gum 2.6%, acidulants (citric acid, malic acid, ascorbic acid), flavours, sodium chloride, magnesium citrate, sodium citrate, potassium citrate, calcium lactate, colouring spice extract. \*source of glucose and fructose \*\*glucose source.