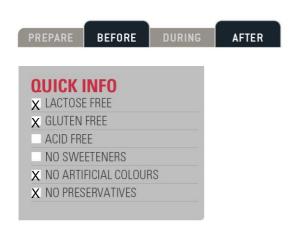

## **ADVANTAGES**

- Lactose free, gluten free
- Best possible protein quality through cross-flow microfiltration
- High content in essential amino acids, especially in BCAA (250 mg/g pure protein)
- Neutral version ideal for protein enrichment of other nutrients or beverages. Good solubility
- Water-soluble

#### **INGREDIENTS**

**Whey** protein isolate 89% (Ireland), defatted cocoa 10%, flavours, emulsifier sunflower lecithin, sweetener sucralose.