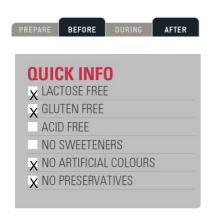

## **ADVANTAGES**

- Lactose free, gluten free
- Best possible protein quality through cross-flow microfiltration
- High content in essential amino acids, especially in BCAA (250 mg/g pure protein)
- Neutral version ideal for protein enrichment of other nutrients or beverages.
  Good solubility
- Water-soluble

#### **INGREDIENTS**

**Whey** protein isolate 97% (Ireland), flavours, vanilla extract and seeds 0.6%, emulsifier sunflower lecithin, sweetener sucralose.